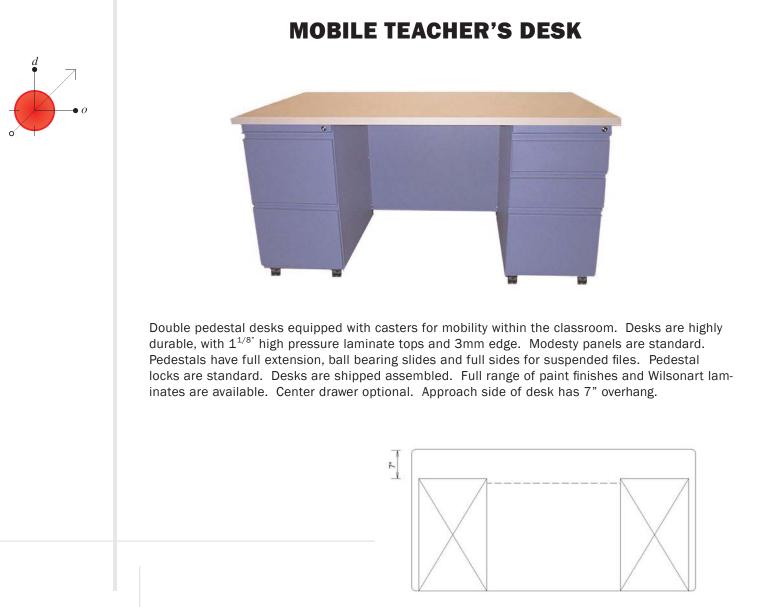

## DESIGN OPTIONS

Post Office Box 151777 Tampa, Florida 33684

VOICE 813.885.4950

WATS

877.800.3560 FACSIMILE 813.885.2994 WEB SITE

www.designoptions.com

DOUBLE PEDESTAL DESKS

Box/Box/File standard on the right. File/File standard on the left.