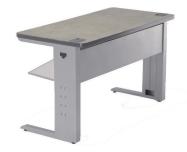

## **SHELF**

A Shelf can be added to the TR Series Training Tables. It installs between the Table Legs, under the Wire Manager, and may be positioned in three different locations. Available in sizes that match TR Series Training Tables up to 48" wide.

Specify Option: TRSH - Add \$98 List

(**Note:** Only one option below available per Training Table)