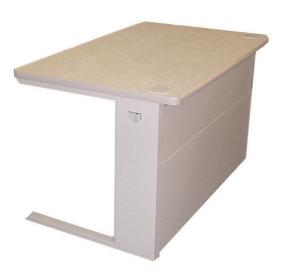

## **MODESTY PANEL**

A Modesty Panel can be added to the TR Series Training Tables. The Modesty Panel matches the width of the Wire Manager and is positioned below it. There is a 1" clearance between the bottom of the Modesty Panel and the floor. Available in all sizes.

Specify Option: TRMP - Add \$128 List