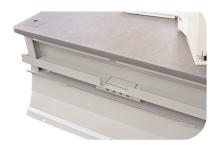

## **WIRE ACCESS TRAINING TABLES**

Wire management channel with lockable access door is attached to the approach side of the table, restricting unauthorized access to cables. Cables simply "lay in," and are easily accessible. A plenum separates high voltage and low voltage cables, our 4 circuit or single circuit electrical system (see page 54-57 of the June, 2004 Price List) can be field or factory installed.

- Removable low voltage mounting bracket makes it easy to work with.
- Knockout for optional Power Module is provided.