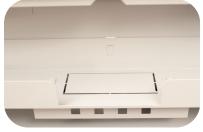

## **WIRE ACCESS TRAINING TABLES**

Wire management channel with lockable access door is attached to the approach side of the table, restricting unauthorized access to cables. Cables simply "lay in," and are easily accessible. A plenum separates high voltage and low voltage cables, our 4 circuit or single circuit electrical system (see page 54-57 of the June, 2004 Price List) can be field or factory installed.

WEB SITE

www.designoptions.com

Power Modules may also be installed securely behind the lockable access door. Power cords for Monitors can be routed through the top, into the wire manager, and plugged into the Power Module.

- Removable low voltage mounting bracket makes it easy to work with.
- Knockout for optional Power Module is provided.