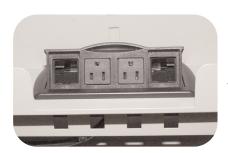

Affordable power using our single circuit electrical system can provide power to one or as many as 8 power modules, each with duplex receptacles for high and low voltage cables.

Power Modules can be installed in the work surface for quick, easy access.

WEB SITE

www.designoptions.com

Power Modules may also be installed securely behind the lockable access door. Power cords for Monitors can be routed through the top, into the wire manager, and plugged into the Power Module.