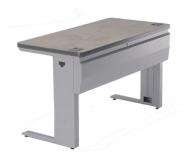

## **WIRE ACCESS TRAINING TABLES**

Wire management channel with lockable access door is attached to the approach side of the table, restricting unauthorized access to cables. Cables simply "lay in," and are easily accessible. A plenum separates high voltage and low voltage cables, our 4 circuit or single circuit electrical system (see page 54-57 of the June, 2004 Price List) can be field or factory installed.